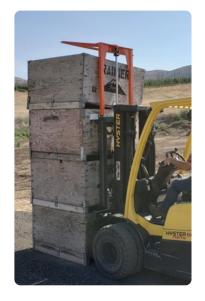

## **Bin Clamp**

- Safe: Holds bins down over rough terrain
- Universal: Fits nearly all carriages
- **Fast**: Handle 3 or 4 bins at one time
- **Easy**: Bolts on/off like standard attachments
- Versatile: Fits both Class II and III carriages