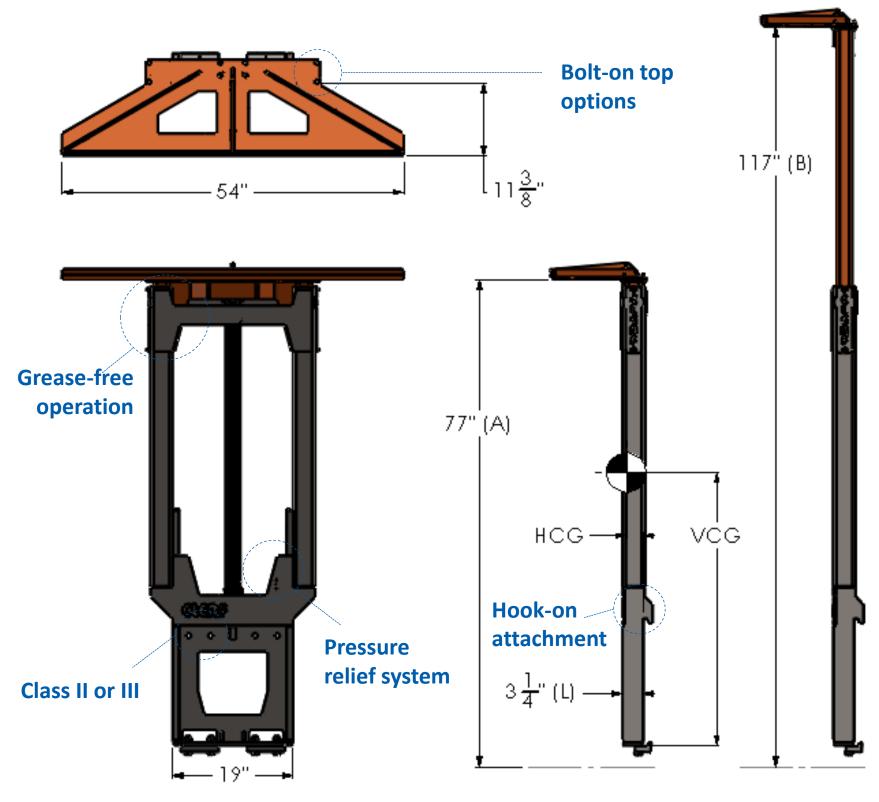

## Specifications

| Model              | H650A     |
|--------------------|-----------|
| Capacity @ 24in LC | Call      |
| Carriage Class     | ll or lll |
| Weight             | 385 lbs   |
| Lost load (L)      | 3.25 in   |
| HCG                | 2.64 in   |
| VCG                | 43.15 in  |
| Bin Clamping Range |           |
| Lowered (A)        | 77 in     |
| Raised (B)         | 117 in    |