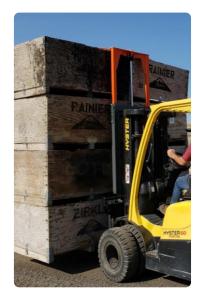

## **Bin Clamp**

- Safe: Holds bins down over rough terrain
- Universal: Fits nearly all carriages
- **Fast**: Handle 3 or 4 bins at one time
- **Easy**: Bolts on/off like standard attachments
- Versatile: Fits both Class II and III carriages