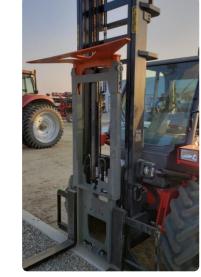

## Specifications

| Model              | H650A     |
|--------------------|-----------|
| Capacity @ 24in LC | Call      |
| Carriage Class     | ll or lll |
| Weight             | 385 lbs   |
| Lost load (L)      | 3.25 in   |
| HCG                | 2.64 in   |
| VCG                | 43.15 in  |
| Bin Clamping Range |           |
| Lowered (A)        | 77 in     |
| Raised (B)         | 117 in    |