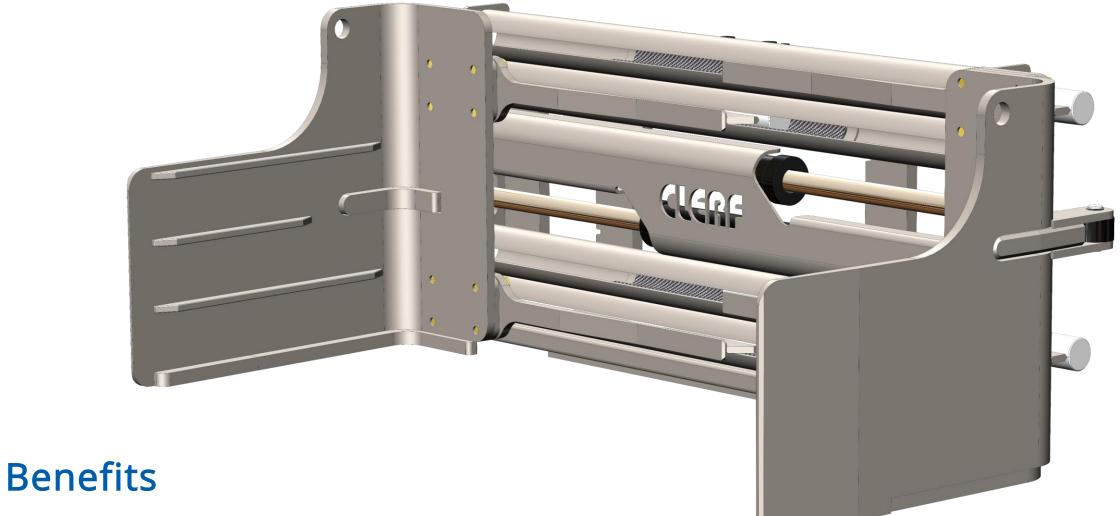

## C500 Series Clamp

- Faster operating speeds
- Solid steel arms/paddles don't crack in corners
- Won't damage wrapped bales
- Completely customizable arms/paddles and opening ranges
- Built to last a long time in high-use environments

CERF C500 Series Clamp Clerf Equipment | (888) 338-0077 | goclerf.com