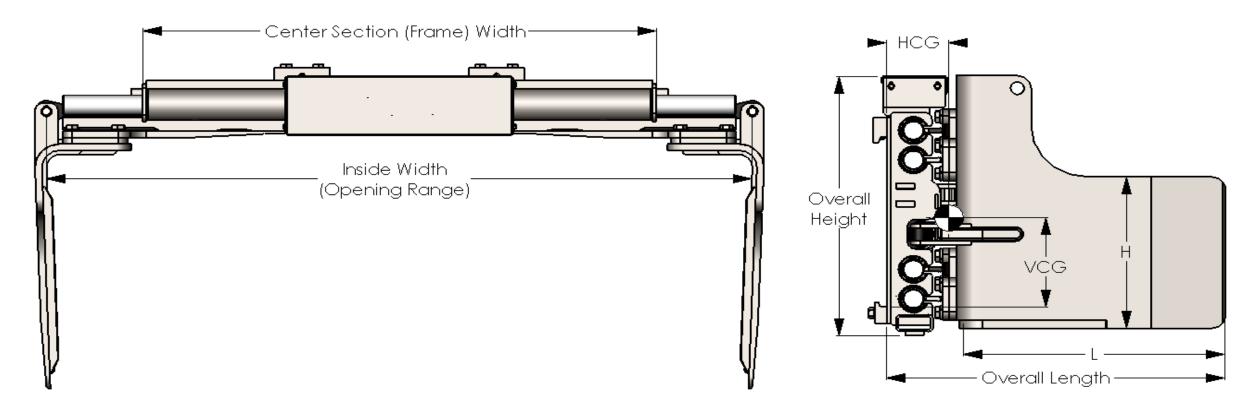

## **Specifications**

| C500 Series | PADDLE INFORMATION |                          |                        | OVERALL DIMENSIONS |        |              | CENTERS OF GRAVITY |      | LOAD CENTER SPECS |                     |       | Undreadie                  |
|-------------|--------------------|--------------------------|------------------------|--------------------|--------|--------------|--------------------|------|-------------------|---------------------|-------|----------------------------|
|             | SIZE (HxL)         | <u>OPENING</u><br>CLOSED | <u>G RANGE</u><br>OPEN | LENGTH             | HEIGHT | WEIGHT (lbs) | HCG                | VCG  | LC                | CAPACITY @ LC (lbs) | Class | Hydraulic<br>Cylinder Size |
| M1626       | 16 x 26            | 17.1                     | 69.1                   | 35                 | 26.4   | 1207         | 6.85               | 8.38 | 24                | 4000                | Ш     | 26.00                      |
| M1647       | 16 x 47            | 17.1                     | 69.1                   | 56                 | 26.4   | 1380         | 11.50              | 7.81 | 24                | 4000                | П     | 26.00                      |
| W1828       | 18 x 28            | 19.5                     | 91.5                   | 37                 | 31     | 1418         | 6.95               | 8.45 | 24                | 5000                | II    | 36.00                      |
| S1828       | 18 x 28            | 38.5                     | 118.5                  | 37                 | 31     | 1376         | 6.95               | 8.45 | 24                | 5000                | II    | 40.00                      |
| 2017        | Dimensions: inches |                          |                        | Weight: pounds     |        |              | Updated: July 2017 |      |                   | C500                |       |                            |