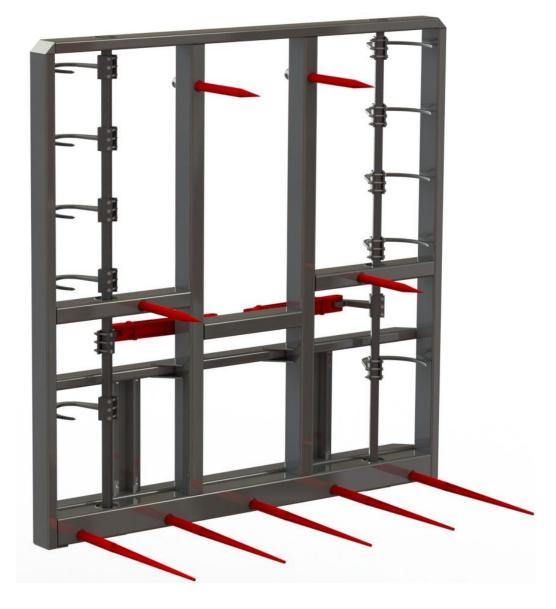

## **G550A Big Bale Grapple**

## **Benefits**

- Fast: Handles a full stack of big bales
- **Strong:** Engineered for strength where it counts
- Versatile: Attaches to any telehandler or wheel loader
- **Simple:** Easy installation
- **Durable**: Sealed bearings

## **Specifications**

| Model | Capacity @ LC | LC  | Weight     | <b>Hook Length</b> | Overall Height | Overall Width | Tine Length |
|-------|---------------|-----|------------|--------------------|----------------|---------------|-------------|
| G550A | 6,000 lbs.    | 24" | 1,100 lbs. | 11"                | 85"            | 85"           | 33"         |