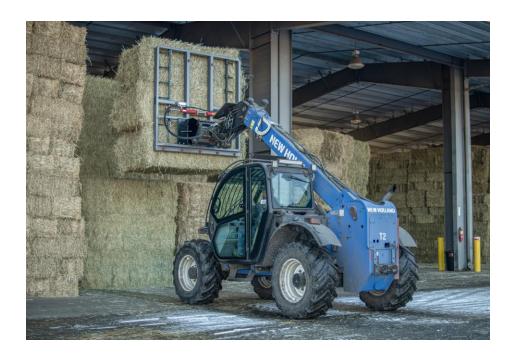

## **G550A Big Bale Grapple**

## **Benefits**

- Fast: Handles a full stack of big bales
- **Strong:** Engineered for strength where it counts
- Versatile: Attaches to any telehandler or wheel loader
- **Simple:** Easy installation
- **Durable**: Sealed bearings