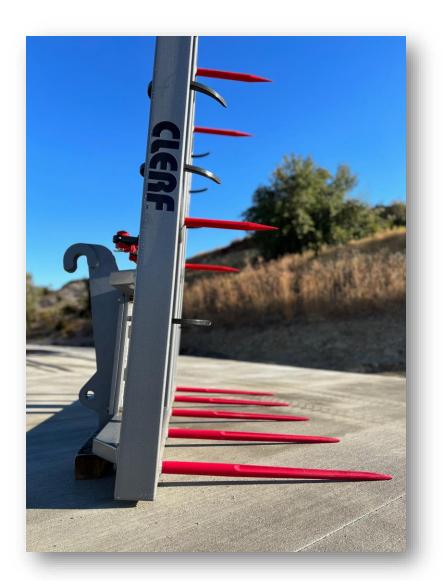

## **G550A Big Bale Grapple**

## **Specifications**

| Model | Capacity @ LC | LC  | Weight     | <b>Hook Length</b> | Overall Height | Overall Width | Tine Length |
|-------|---------------|-----|------------|--------------------|----------------|---------------|-------------|
| G550A | 6,000 lbs.    | 24" | 1,100 lbs. | 11"                | 85"            | 85"           | 33"         |