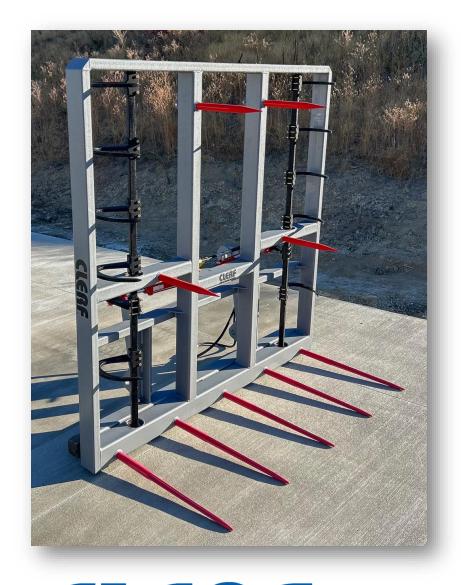

## **G550A Big Bale Grapple**

## **Benefits**

- Fast: Handles a full stack of big bales
- **Strong:** Engineered for strength where it counts
- Versatile: Attaches to any telehandler or wheel loader
- **Simple:** Easy installation
- **Durable**: Sealed bearings

## **Specifications**

| Model | Capacity @ LC | LC  | Weight     | <b>Hook Length</b> | Overall Height | Overall Width | Tine Length |
|-------|---------------|-----|------------|--------------------|----------------|---------------|-------------|
| G550A | 6,000 lbs.    | 24" | 1,100 lbs. | 11"                | 85"            | 85"           | 33"         |