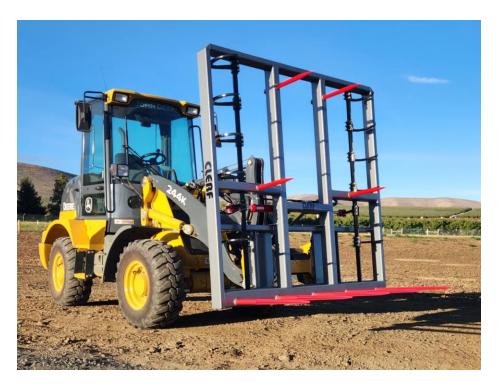

## **G550A Big Bale Grapple**

## **Benefits**

- Fast: Handles a full stack of big bales
- **Strong:** Engineered for strength where it counts
- Versatile: Attaches to any telehandler or wheel loader
- **Simple:** Easy installation
- **Durable**: Sealed bearings