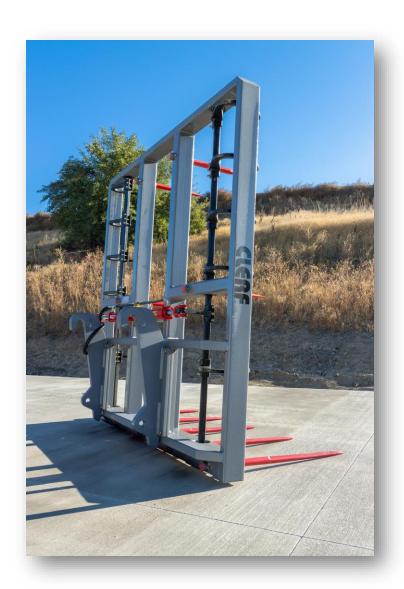

## **G550A Big Bale Grapple**

## **Specifications**

| Model | Capacity @ LC | LC  | Weight     | <b>Hook Length</b> | Overall Height | Overall Width | Tine Length |
|-------|---------------|-----|------------|--------------------|----------------|---------------|-------------|
| G550A | 6,000 lbs.    | 24" | 1,100 lbs. | 11"                | 85"            | 85"           | 33"         |